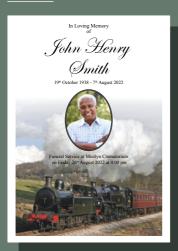

# TFS-01

In Loving Memory of

John Henry Smith

10th October 1938 - 17th August 2022

Funeral Service at Mintlyn Crematorium on Friday 9th September 2022 at 10:00 am